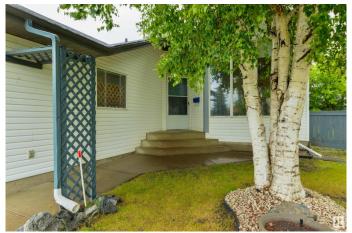

## \$500.000

4 Bedroom, 2.50 Bathroom, 1,255 sqft Single Family on 0.00 Acres

Cumberland, Edmonton, AB

Welcome to this gorgeous almost 1,300 ft 4 bedroom bungalow. This vaulted ceiling open concept home is thenicest in the neighborhood. It is in show home condition and Immaculate inside. The front living room has an abundance of natural light and the raised dining room adjacent to the kitchen is perfect for entertaining .The kitchen has an island and has many cabinets and counter space. There's a back door off the kitchen leading to a big deck and huge yard with shed and garden space. The three bedrooms are a good size and the primary bedroom has a two-piece ensuite. The basement is open with a three piece bathroom and very large bedroom. The huge lower lever family room has a fireplace and three-piece bathroom. This is a must-see home.