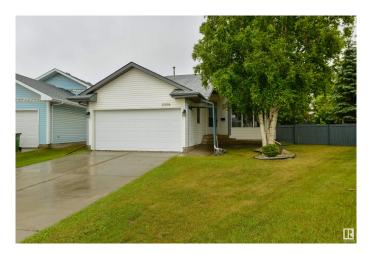

## \$500.000

4 Bedroom, 2.50 Bathroom, 1,255 sqft Single Family on 0.00 Acres

Cumberland, Edmonton, AB

Welcome to this gorgeous almost 1,300 ft 4 bedroom bungalow. This vaulted ceiling open concept home is thenicest in the neighborhood. It is in show home condition and Immaculate inside. The front living room has an abundance of natural light and the raised dining room adjacent to the kitchen is perfect for entertaining .The kitchen has an island and has many cabinets and counter space. There's a back door off the kitchen leading to a big deck and huge yard with shed and garden space. The three bedrooms are a good size and the primary bedroom has a two-piece ensuite. The basement is open with a three piece bathroom and very large bedroom. The huge lower lever family room has a fireplace and three-piece bathroom. This is a must-see home.