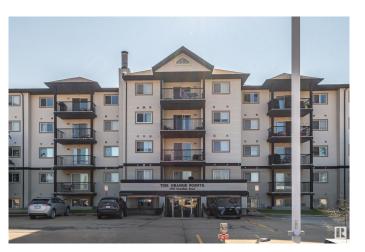

# \$220,000 - 116 2430 Guardian Road, Edmonton

MLS® #E4442812

## \$220,000

2 Bedroom, 2.00 Bathroom, 852 sqft Condo / Townhouse on 0.00 Acres

Glastonbury, Edmonton, AB

Main floor 2 bedroom and 2 bathroom condo in Grange Pointe. Located near the Whitemud and The Anthony Henday, also just a few steps away from shopping and public transportation. The condo offers 850 sqft, with in-suite laundry, a galley style kitchen and a quiet building to call home. Comes with one surface parking stall near the front door. Come live the condo lifestyle!

# **Community Information**

Address 116 2430 Guardian Road

Area Edmonton

Subdivision Glastonbury City Edmonton County **ALBERTA** 

Province AB

Postal Code T5T 2P5