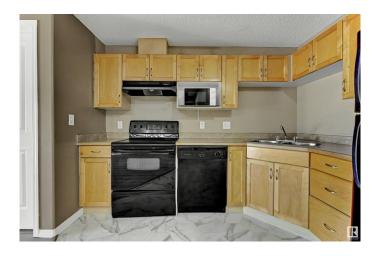

## Interior

Interior Features ensuite bathroom

Appliances Dishwasher-Built-In, Dryer, Garburator, Hood Fan, Oven-Microwave,

Refrigerator, Stove-Electric, Washer

Heating Baseboard, Natural Gas