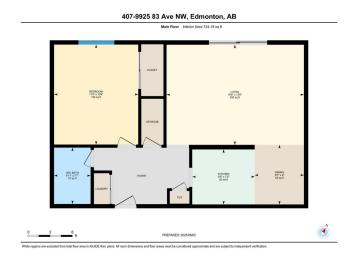

## \$159,900

1 Bedroom, 1.00 Bathroom, 724 sqft Condo / Townhouse on 0.00 Acres

Strathcona, Edmonton, AB

Amazing TOP FLOOR One-bedroom
APARTMENT in Old Strathcona within walking distance to the trendy district of Whyte Ave,
Old Strathcona farmers market and the UofA.
Heat, water, In-suite laundry, energized parking stall, modern galley style kitchen with loads of cabinets, Hardwood flooring and a large balcony to name a few amazing details this apartment has to offer. Perfect investment property for that Savvy investor or ideal location for students going to UofA.

#### **Essential Information**

MLS® # E4442899 Price \$159,900

Bedrooms 1

Bathrooms 1.00

Full Baths 1

Square Footage 724
Acres 0.00
Year Built 1971

Type Condo / Townhouse

Sub-Type Lowrise Apartment

# **Community Information**

Address 407 9925 83 Avenue

Area Edmonton
Subdivision Strathcona
City Edmonton
County ALBERTA

Province AB

Postal Code T6E 2B9