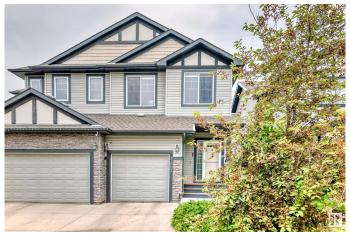

## \$429,000

3 Bedroom, 2.50 Bathroom, 1,466 sqft Single Family on 0.00 Acres

Laurel, Edmonton, AB

Welcome to Laurel! This well kept half duplex is perfect for your family. Original owner since it was built in 2013 The first floor is an open concept kitchen, dining and living space with a half bath for guests. The kitchen is well appointed with an island and room for bar seating. Walk up the large staircase right into your bonus room perfect for movie nights with the family. The primary bedroom has its own ensuite and walk in closet. The other 2 good sized bedrooms and full bath complete the second floor. The backyard is a blank canvas for you to make your own this summer. The single car garage is finished and heated! And yes there is A/C for those hot summer days and nights!

# **Exterior**

Exterior Wood, Vinyl
Exterior Features See Remarks
Roof Asphalt Shingles

Construction Wood, Vinyl

Foundation Concrete Perimeter