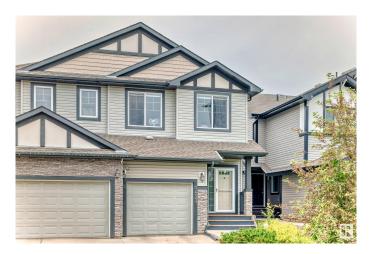

## \$429,000

3 Bedroom, 2.50 Bathroom, 1,466 sqft Single Family on 0.00 Acres

Laurel, Edmonton, AB

Welcome to Laurel! This well kept half duplex is perfect for your family. Original owner since it was built in 2013 The first floor is an open concept kitchen, dining and living space with a half bath for guests. The kitchen is well appointed with an island and room for bar seating. Walk up the large staircase right into your bonus room perfect for movie nights with the family. The primary bedroom has its own ensuite and walk in closet. The other 2 good sized bedrooms and full bath complete the second floor. The backyard is a blank canvas for you to make your own this summer. The single car garage is finished and heated! And yes there is A/C for those hot summer days and nights!

# **Exterior**

Exterior Wood, Vinyl
Exterior Features See Remarks
Roof Asphalt Shingles

Construction Wood, Vinyl

Foundation Concrete Perimeter