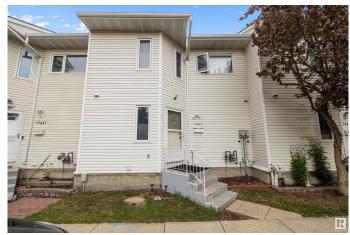

# \$279,999 - 17445 92 Avenue, Edmonton

MLS® #E4443696

# \$279,999

4 Bedroom, 2.50 Bathroom, 1,214 sqft Condo / Townhouse on 0.00 Acres

Summerlea, Edmonton, AB

2-Storey townhome in Summerlea, Walking distance to West Edmonton Mall and right across from Summerlea Park. This 1214 sq.ft 2-Storey townhome features 3 large bedrooms, 1.5 baths, large living and dining room, fully finished basement with a large family room, 4th bedroom and rumpus. Low condo fees in this well run self manage complex. Perfect home for first time home buyers or investors!

#### **Exterior**

Exterior Wood, Vinyl
Exterior Features See Remarks

Roof Asphalt Shingles

Construction Wood, Vinyl

Foundation Concrete Perimeter