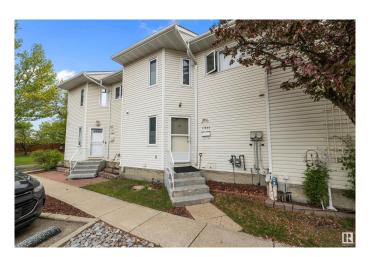

# \$279,999 - 17445 92 Avenue, Edmonton

MLS® #E4443696

# \$279,999

4 Bedroom, 2.50 Bathroom, 1,214 sqft Condo / Townhouse on 0.00 Acres

Summerlea, Edmonton, AB

2-Storey townhome in Summerlea, Walking distance to West Edmonton Mall and right across from Summerlea Park. This 1214 sq.ft 2-Storey townhome features 3 large bedrooms, 1.5 baths, large living and dining room, fully finished basement with a large family room, 4th bedroom and rumpus. Low condo fees in this well run self manage complex. Perfect home for first time home buyers or investors!

# **Community Information**

Address 17445 92 Avenue

Area Edmonton
Subdivision Summerlea
City Edmonton

County ALBERTA

Province AB

Postal Code T5T 3W6

#### **Exterior**

Exterior Wood, Vinyl
Exterior Features See Remarks

Roof Asphalt Shingles

Construction Wood, Vinyl

Foundation Concrete Perimeter