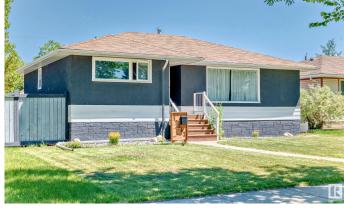

## \$420,000

4 Bedroom, 2.00 Bathroom, 1,147 sqft Single Family on 0.00 Acres

Dovercourt, Edmonton, AB

Across from the park. 3 bedroom 1146 sq feet bungalow on a quiet street in Dovercourt. Hardwood floors throughout the main floor, 1/2 bath off the master bedroom, entertaining-size living and dining room. Basement features family room, hobby room, one-bedroom, 3pce bathroom, kitchen and laundry room. Double garage off the alley. Newer roof and newer hot water tank. Home is in great location across from a park and close to all amenities.

#### **Exterior**

Exterior Wood, Stucco

Exterior Features Back Lane, Fenced, Landscaped, Park/Reserve

Roof Asphalt Shingles

Construction Wood, Stucco

Foundation Concrete Perimeter