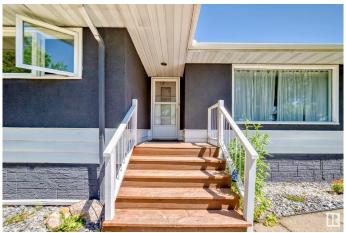

## \$420,000

4 Bedroom, 2.00 Bathroom, 1,147 sqft Single Family on 0.00 Acres

Dovercourt, Edmonton, AB

Across from the park. 3 bedroom 1146 sq feet bungalow on a quiet street in Dovercourt. Hardwood floors throughout the main floor, 1/2 bath off the master bedroom, entertaining-size living and dining room. Basement features family room, hobby room, one-bedroom, 3pce bathroom, kitchen and laundry room. Double garage off the alley. Newer roof and newer hot water tank. Home is in great location across from a park and close to all amenities.

#### **Exterior**

Exterior Wood, Stucco

Exterior Features Back Lane, Fenced, Landscaped, Park/Reserve

Roof Asphalt Shingles

Construction Wood, Stucco

Foundation Concrete Perimeter