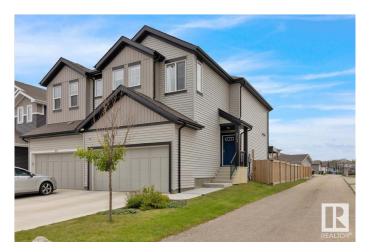

# \$469,900 - 313 40a Avenue, Edmonton

MLS® #E4444217

#### \$469,900

3 Bedroom, 2.50 Bathroom, 1,495 sqft Single Family on 0.00 Acres

Maple Crest, Edmonton, AB

Welcome to this beautifully kept 2020 Landmark-built duplex in the desirable Maple Crest community! This high-quality 3 bed, 3 bath home offers modern living with style and comfort. Step inside to 9-ft ceilings and a bright, open layout. The kitchen features sleek quartz countertops, perfect for cooking and entertaining. The spacious master suite includes two walk-in closets and smart blinds for ultimate convenience. Enjoy voice or app control over your lights with the Levven smart home package. Outside, unwind in the deluxe gazebo with sliding panelsâ€"your private retreat! The extended double garage fits a full-size truck with ease. South-facing backyard brings in tons of natural light. Located minutes from schools, shopping, and parks. Don't miss this oneâ€"your next home awaits!

Type Single Family

Sub-Type Half Duplex

Style 2 Storey

Status Active

#### **Exterior**

Exterior Wood, Vinyl

Exterior Features Fenced, Schools, Shopping Nearby

Roof Asphalt Shingles

Construction Wood, Vinyl

Foundation Concrete Perimeter