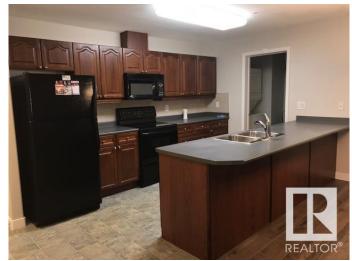

## \$214,900

2 Bedroom, 2.00 Bathroom, 1,004 sqft Condo / Townhouse on 0.00 Acres

Canon Ridge, Edmonton, AB

Backing Onto Ravine, this Newly Renovated 2 Bedroom, 2 Bathroom Condo is located in a well run +18 Complex, small pets with board approval. New Laminate, New Paint, and ready for its new owner. This property comes with 5 appliances, insuite Laundry. Also, 1 titled underground heated parking stall for the cold winters & lots of Visitor Parking. The Ravines at Hermitage also has Genie Pad for communication with Management and Board. Garbage Shoot on Each Floor. There is a amenities room for your enjoyment. Which has a BBQ on the patio along with a pool table, shuffleboard, TV, and Library for your enjoyment. (Great for family Parties). Don't wait on this one!!! This is a Great Complex to Live in!!!!

## Interior

Interior Features ensuite bathroom

Appliances Dishwasher-Built-In, Fan-Ceiling, Microwave Hood Fan, Refrigerator,

Stacked Washer/Dryer, Stove-Electric, Window Coverings

Heating Hot Water, Natural Gas