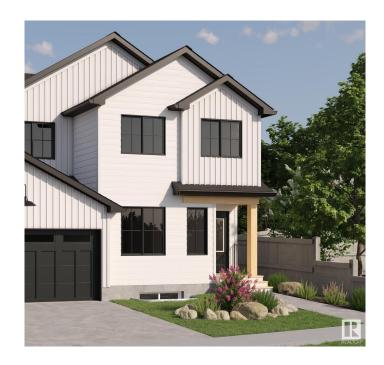

#### \$435,747

3 Bedroom, 2.50 Bathroom, 1,390 sqft Single Family on 0.00 Acres

Marquis, Edmonton, AB

Welcome to this brand new half duplex the "Dakota D― Built by the award winning builder Pacesetter homes and is located in one of Edmonton's newest north east communities of Marquis. With over 1390 square Feet, this opportunity is perfect for a young family or young couple. Your main floor as you enter has a large living area with a center kitchen perfect for entertaining that's wide open to the dining/nook area. The main floor has luxury vinyl plank through and an upgraded kitchen with quartz counter tops. The second level has a the 3 good size bedrooms and 2 full bathrooms with the stackable laundry area. This duplex also comes with a an oversized detached parking pad\*\*\* Photo used is of an artist rendering, home is under construction and will be complete by November of this year\*\*\*