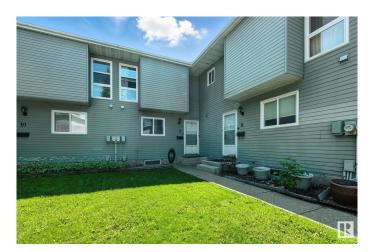

### \$179,000

3 Bedroom, 1.50 Bathroom, 1,163 sqft Condo / Townhouse on 0.00 Acres

Sakaw, Edmonton, AB

Great opportunity for an affordable townhouse backing onto trees and park space. This three bedroom home features laminate flooring and white kitchen cabinets. Laminate flooring throughout the main floor and carpet upstairs. Basement is partly finished. Private South facing backyard provides space to relax or kids to play. All appliances - refrigerator, stove, dishwasher, washer and dryer are included. Newer hot water tank. Assigned parking stall in front of unit. Close to schools, parks, shopping and transit. Private backyard with no neighbours behind you. Great opportunity to own a home in a well maintained complex at an affordable price!

## **Exterior**

Exterior Wood, Metal

Exterior Features Backs Onto Park/Trees, Fenced, Low Maintenance Landscape, Public

Transportation, Schools, Shopping Nearby, See Remarks

Roof Asphalt Shingles

Construction Wood, Metal