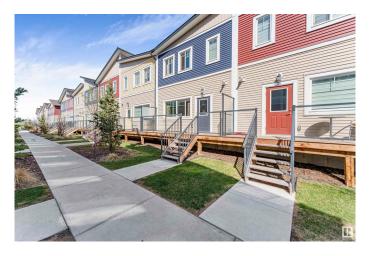

#### \$349,900

3 Bedroom, 2.50 Bathroom, 1,438 sqft Condo / Townhouse on 0.00 Acres

Laurel, Edmonton, AB

Investor & First-Time Home Buyer Alert! Welcome to this beautifully presented 3-story custom townhome in Laurel, featuring 3 bedrooms and 2.5 bathrooms. The open-concept kitchen boasts quartz countertops, stainless steel appliances, and ample cabinetry, seamlessly flowing into a spacious living area with a cozy gas fireplace and a powder room on the main floor. Upstairs, the master bedroom enjoys a 3-piece ensuite, while two generously sized bedrooms share a common bathroom, and laundry facilities are conveniently located. Strategically situated near bus stops, schools, playgrounds, and shopping centres, this property offers an unbeatable living experience. Don't miss this opportunity!

# **Exterior**

Exterior Wood, Vinyl

Exterior Features Landscaped, Park/Reserve, Schools, Shopping Nearby

Roof Asphalt Shingles

Construction Wood, Vinyl

Foundation Concrete Perimeter