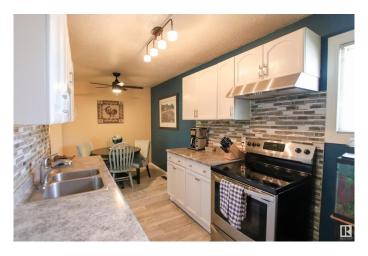

## \$249,900

3 Bedroom, 1.50 Bathroom, 1,030 sqft Condo / Townhouse on 0.00 Acres

Tweddle Place, Edmonton, AB

Immediate walking in to the yard you will be impressed by pride of ownership from the very private little oasis that has been made to walking through this home. The main floor has new vinyl plank flooring throughout. The kitchen has been updated from cabinets, backsplash & appliance. The living & dining area are spaces & great for entertaining. An updated 2pc powder room finish the main floor. While the upper level features three good sized bedrooms & a stunning updated 4pc main bath. The basement level is about 90% developed and hosts a large family/ rec room and the laundry/utility room. Make this perfect little home in Twin Terrace yours!