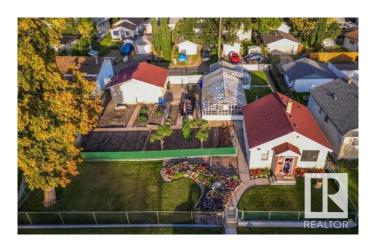

## \$524,000

3 Bedroom, 1.00 Bathroom, 714 sqft Single Family on 0.00 Acres

Newton, Edmonton, AB

RARE GEM FOR GARDENERS & HOBBYISTS! Tired of tiny city lots? This beautiful 0.28 acre property features a well-maintained character home, a giant 1,175 SQ FT heated greenhouse, a 24x26 double garage, and RV parking! Everything has been lovingly cared for and is move-in ready. Enjoy the freedom of growing your own food year-round, launching a backyard greenhouse business, or simply soaking up space and sunshine in your private urban oasis. A perfect home for someone who values land, privacy, and possibilities â€" all while keeping future redevelopment options open!

## **Amenities**

Amenities Greenhouse, Patio

Parking Spaces 6

Parking Double Garage Detached, Over Sized, RV Parking

Interior

Appliances Dishwasher-Portable, Dryer, Freezer, Oven-Microwave, Refrigerator,

Stove-Electric, Vacuum System Attachments, Vacuum Systems,