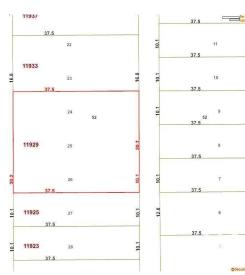

## \$524,000

3 Bedroom, 1.00 Bathroom, 714 sqft Single Family on 0.00 Acres

Newton, Edmonton, AB

RARE GEM FOR GARDENERS & HOBBYISTS! Tired of tiny city lots? This beautiful 0.28 acre property features a well-maintained character home, a giant 1,175 SQ FT heated greenhouse, a 24x26 double garage, and RV parking! Everything has been lovingly cared for and is move-in ready. Enjoy the freedom of growing your own food year-round, launching a backyard greenhouse business, or simply soaking up space and sunshine in your private urban oasis. A perfect home for someone who values land, privacy, and possibilities â€" all while keeping future redevelopment options open!

## **Community Information**

Address 11929 54 Street

Area Edmonton
Subdivision Newton
City Edmonton
County ALBERTA

Province AB

Postal Code T5W 3N1