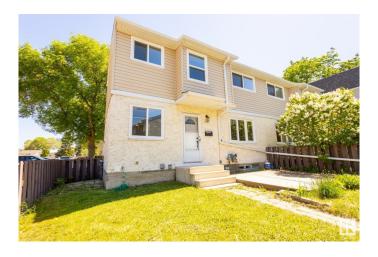

# \$239,900

3 Bedroom, 1.50 Bathroom, 989 sqft Condo / Townhouse on 0.00 Acres

Belmont, Edmonton, AB

Fully renovated townhouse with low condo fees? Yes, please! This 3 bedroom, 1.5 bathroom townhouse was renovated top to bottom! Enjoy entertaining family and friends in the spacious living room while you prepare treats in a brand new kitchen. Soak in the evening sun on those warm summer days in your West facing fenced yard. With 3 spacious bedrooms and a fully finished basement, you will have plenty of room for the growing family. Located in Belmont, you are surrounded by multiple parks - Hermitage, Kernohan, Belmont, Kennedale - just to name a few. With easy access to the Yellowhead to the South and Anthony Henday to the North, you'll have easy access to the entire Capital City. This property needs to be seen in person to be fully appreciated! Welcome home!

### **Exterior**

Wood, Stucco, Vinyl Exterior

Schools, Shopping Nearby, See Remarks Exterior Features

Roof **Asphalt Shingles** 

Wood, Stucco, Vinyl Construction Foundation Concrete Perimeter