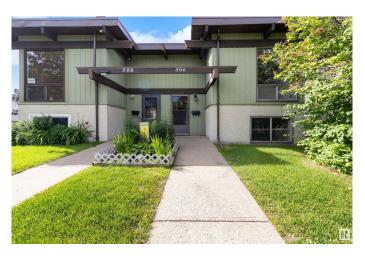

# **\$164,900 - 506 Lee Ridge Road, Edmonton**

MLS® #E4447198

#### \$164,900

2 Bedroom, 1.00 Bathroom, 465 sqft Condo / Townhouse on 0.00 Acres

Lee Ridge, Edmonton, AB

Wonderfully maintained 2 BR/1 Bath Bi-Level Half Duplex in Lee Ridge. The Main Floor is adorned with an open-beam vaulted cedar ceiling, wood-burning fireplace in the Living Room, Dining Room with hardwood floor throughout, kitchen with Fridge, Stove and Dishwasher and a 4 piece bathroom. Leading from the Dining Room is the door to the South Facing deck overlooking the private park space. Downstairs are 2 good size bedrooms and the Washer and Dryer. Additional features is the energized parking stall right outside of the front door. The location of this complex is perfect - close to Grey Nuns Hospitalm Costco, Edmonton South Common.