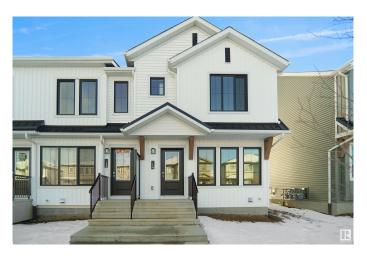

#### \$340.998

2 Bedroom, 2.00 Bathroom, 922 sqft Single Family on 0.00 Acres

Aster, Edmonton, AB

\*\*\* UNDER CONSTRUCTION \*\*\* Welcome home to this brand new row house unit the "Brooke― Built by StreetSide Developments and is located in one of South East Edmonton's newest premier communities of Aster. With almost 930 square feet, it comes with front yard landscaping and a single over sized rear detached parking pad this opportunity is perfect for a young family or young couple. Your main floor is complete with upgrade luxury vinyl plank flooring throughout the great room and the kitchen. Highlighted in your new kitchen are upgraded cabinet and a tile back splash. The upper level has 2 bedrooms and 2 full bathrooms. This home also comes with a unfinished basement perfect for a future development. \*\*\*Home is under construction and the photos are of the show home colors and finishing's may vary, will be complete in September / October of this year