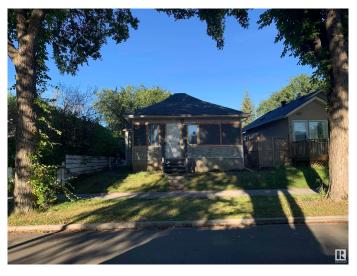

## \$179,800

3 Bedroom, 1.00 Bathroom, 733 sqft Single Family on 0.00 Acres

Montrose (Edmonton), Edmonton, AB

Three bedroom bungalow backing onto park reserve. Property has been fixed up and is rentable or ready for quick possession

#### Built in 1922

## **Essential Information**

| MLS® #         | E4447484               |
|----------------|------------------------|
| Price          | \$179,800              |
| Bedrooms       | 3                      |
| Bathrooms      | 1.00                   |
| Full Baths     | 1                      |
| Square Footage | 733                    |
| Acres          | 0.00                   |
| Year Built     | 1922                   |
| Туре           | Single Family          |
| Sub-Type       | Detached Single Family |
| Style          | Bungalow               |
| Status         | Active                 |