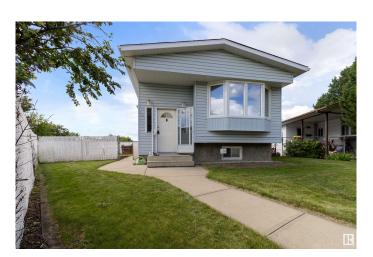

# \$359,900 - 243 Lee Ridge Road, Edmonton

MLS® #E4447503

# \$359,900

3 Bedroom, 2.00 Bathroom, 1,254 sqft Single Family on 0.00 Acres

Lee Ridge, Edmonton, AB

Lovely bi-level on large west backing lot in quiet cul-de-sac. Spacious living room and huge family size dining room plus eating nook. European kitchen with stainless steel appliances. 3 bedrooms and 2 full baths. Main floor laundry. Full basement is 90 finished with family and rec rooms. Fresh modern paint. Newer hi-eff furnace. Shingles only 2 years old. Fully fenced for children and pets with chain link. Oversized double + parking pad. Room for RV parking.