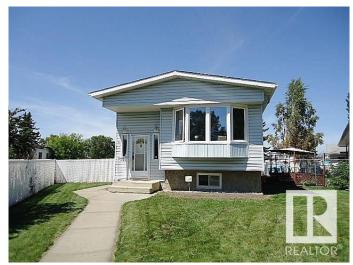

# \$359,900 - 243 Lee Ridge Road, Edmonton

MLS® #E4447503

# \$359,900

3 Bedroom, 2.00 Bathroom, 1,254 sqft Single Family on 0.00 Acres

Lee Ridge, Edmonton, AB

Lovely bi-level on large west backing lot in quiet cul-de-sac. Spacious living room and huge family size dining room plus eating nook. European kitchen with stainless steel appliances. 3 bedrooms and 2 full baths. Main floor laundry. Full basement is 90 finished with family and rec rooms. Fresh modern paint. Newer hi-eff furnace. Shingles only 2 years old. Fully fenced for children and pets with chain link. Oversized double + parking pad. Room for RV parking.