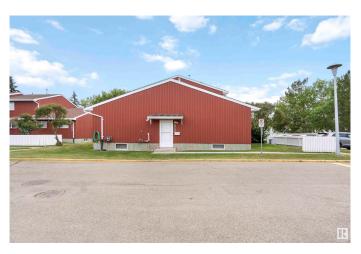

# \$210,900 - 10642 Beaumaris Road, Edmonton

MLS® #E4447628

## \$210,900

3 Bedroom, 2.00 Bathroom, 797 sqft Condo / Townhouse on 0.00 Acres

Lorelei, Edmonton, AB

Looking for your first home? This charming 3-bedroom, 2-baths bungalow-style corner unit is Beaumaris Square offers the perfect blend of comfort and location. Featuring new laminate flooring, updated windows, a cozy patio, finished basement, and assigned parking, it checks all the boxes. Enjoy quiet, family-friendly community just across from Beaumaris Lake, next to a school, playground, and open field - ideal for strolling and spending your day outdoors. Don't miss this opportunity to own in a great location!

#### **Exterior**

Exterior Wood

Exterior Features Corner Lot, Flat Site, Landscaped, Playground Nearby, Public

Transportation

Roof Asphalt Shingles

Construction Wood

Foundation Concrete Perimeter