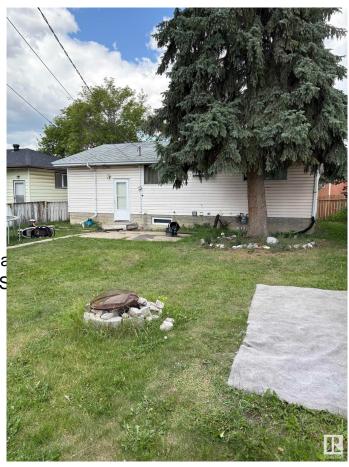

## \$337,500

4 Bedroom, 1.50 Bathroom, 1,039 sqft Single Family on 0.00 Acres

Rosslyn, Edmonton, AB

PRIME REDEVELOPMENT OPPORTUNITY IN ROSSLYN! This 600 sq m lot (approx. 52 ft wide x 125 ft deep) is RS-zonedâ€"build up to 8 units (buyer to confirm with City of Edmonton) or subdivide into 2 single-family lots. Ideal for infill, multiplex, or townhouse development. The solid existing 4 bedroom bungalow is rented to long-term tenants wishing to stay, offering holding income while you plan. Located in a mature, family-friendly area close to schools, parks, shopping, transit, and major routes. Wide frontage and full lot depth provide excellent design flexibility and tons of options. Sold as-is, where-is. Perfect for builders or investors seeking cash flow today and redevelopment upside tomorrow!

#### **Exterior**

Exterior Wood, Vinyl

Exterior Features Fenced, Paved Lane, Pla

Schools, Shopping Nearby, S

Roof Asphalt Shingles

Construction Wood, Vinyl

Foundation Concrete Perimeter