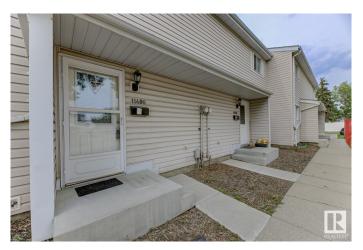

#### \$209,900

3 Bedroom, 1.50 Bathroom, 990 sqft Condo / Townhouse on 0.00 Acres

Carlisle, Edmonton, AB

Gorgeous TownHome offers elegance, magnificent living spaces. This home features 1036 SQFT, 3 bed and 1.5 baths. Stunning curb appeal with vinyl exterior. Inside the front entry boasts an impressive living area. The Chef's Kitchen is outstanding from every angle, showcases tasteful finishes custom cabinetry. 3 large bedrooms & 1 Full bathroom. The Fully Finished Basement is perfect for entertaining with a Large Living Room, and a Large Laundry Room. The Fully Fenced Private Backyard offers plenty of space, great for entertaining. The Parking Stall is right out front of the unit. Plenty of visitor parking out front and quick walking distance to the unit. In a Great Location close to abundance of schools, playgrounds, downtown, major shopping centres and public transportation.

#### **Exterior**

Exterior Wood, Vinyl

Exterior Features Public Transportation, Schools, Shopping Nearby

Roof Asphalt Shingles

Construction Wood, Vinyl

Foundation Concrete Perimeter