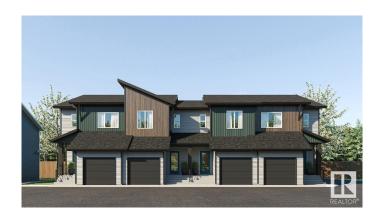

#### \$361,900

3 Bedroom, 2.50 Bathroom, 1,299 sqft Condo / Townhouse on 0.00 Acres

Mattson, Edmonton, AB

Welcome to this beautifully designed townhome featuring a modern Coastal Contemporary exterior and a single-car garage. Step inside to an open and inviting front foyer that sets the tone for a warm, welcoming interior. The spacious kitchen includes a flush eating bar, perfect for casual dining or entertaining, and flows seamlessly into a generous dining nook. The main floor also includes a mud room with convenient laundry access. Upstairs, a cozy loft offers the ideal space to relax or unwind. The primary bedroom boasts a 3-piece ensuite and a walk-in closet, offering both comfort and functionality. This home blends thoughtful design with everyday convenience, making it a perfect fit for modern living. Photos are representative.