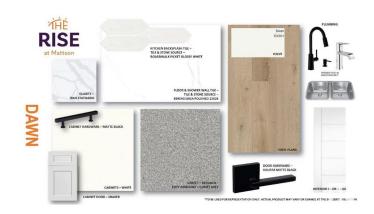

#### \$361,900

3 Bedroom, 2.50 Bathroom, 1,299 sqft Condo / Townhouse on 0.00 Acres

Mattson, Edmonton, AB

Welcome to this beautifully designed townhome featuring a modern Coastal Contemporary exterior and a single-car garage. Step inside to an open and inviting front foyer that sets the tone for a warm, welcoming interior. The spacious kitchen includes a flush eating bar, perfect for casual dining or entertaining, and flows seamlessly into a generous dining nook. The main floor also includes a mud room with convenient laundry access. Upstairs, a cozy loft offers the ideal space to relax or unwind. The primary bedroom boasts a 3-piece ensuite and a walk-in closet, offering both comfort and functionality. This home blends thoughtful design with everyday convenience, making it a perfect fit for modern living. Photos are representative.