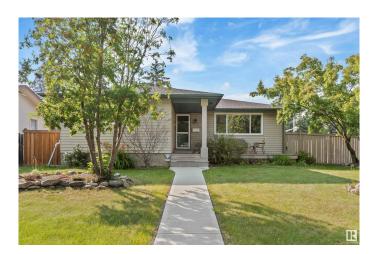

### \$399,900

3 Bedroom, 1.50 Bathroom, 1,262 sqft Single Family on 0.00 Acres

Akinsdale, St. Albert, AB

Looking for the perfect bungalow that has everything you imagined? Here it is, just provide the ideas, labour and materials to bring your vision to life. This 1264 sqft bungalow is a great home that has been cared for by the current owner for over 20 years. It offers a large living room with attached dining room, spacious kitchen, three bedrooms with the primary having a 2-piece ensuite and a large recreation room in the basement. The shingles and windows are approximately 7 years old.