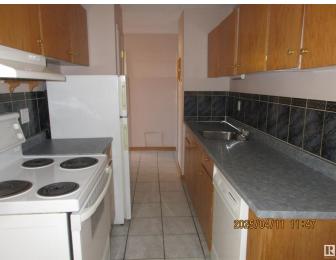

### Interior

| Appliances   | None                      |
|--------------|---------------------------|
| Heating      | Forced Air-1, Natural Gas |
| # of Stories | 4                         |
| Stories      | 1                         |
| Has Basement | Yes                       |
| Basement     | None, No Basement         |