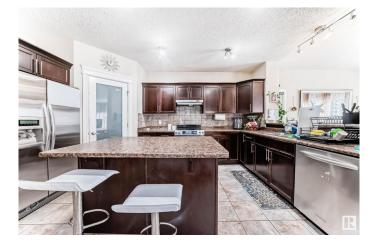

#### \$680,000

6 Bedroom, 3.50 Bathroom, 2,350 sqft Single Family on 0.00 Acres

Walker, Edmonton, AB

This home is in an ideal location, offering the perfect balance of convenience and tranquility. Being within walking distance of a school makes it a fantastic choice for families. ensuring an easy and safe commute for children. The proximity to major shopping centers like Walmart and Superstore means daily errands and grocery runs are effortless. Newly built basement, which includes two spacious bedrooms. This added living space is perfect for extended family, guests, or even rental potential. Inside, the impressive 9-foot ceilings create an open and airy ambiance, adding to the home's elegant feel. Has air conditioning for the hot summers. The neighbourhood itself is quiet and peaceful, providing a with access multiple amenities. Additionally, with quick access to the highway, commuting is a breeze, making this home a great option! Check it out today, this could be your new home!

## **Community Information**

| Address           | 6159 12 Avenue                                                                                                |
|-------------------|---------------------------------------------------------------------------------------------------------------|
| Area              | Edmonton                                                                                                      |
| Subdivision       | Walker                                                                                                        |
| City              | Edmonton                                                                                                      |
| County            | ALBERTA                                                                                                       |
| Province          | AB                                                                                                            |
| Postal Code       | T6X 0M5                                                                                                       |
| Amenities         |                                                                                                               |
| Amenities         | On Street Parking, Air Conditioner, Ceiling 9 ft., Front Porch, No Animal Home, No Smoking Home               |
| Parking           | Double Garage Attached                                                                                        |
| Interior          |                                                                                                               |
| Interior Features | ensuite bathroom                                                                                              |
| Appliances        | Air Conditioning-Central, Dishwasher-Built-In, Dryer, Microwave Hood Fan, Oven-Built-In, Refrigerator, Washer |
| Heating           | Forced Air-1, Natural Gas                                                                                     |
| Stories           | 3                                                                                                             |
| Has Suite         | Yes                                                                                                           |
| Has Basement      | Yes                                                                                                           |
| Basement          | Full, Finished                                                                                                |
| Exterior          |                                                                                                               |
| Exterior          | Wood, Vinyl                                                                                                   |
| Exterior Features | Airport Nearby, Schools, Shopping Nearby                                                                      |
| Roof              | Asphalt Shingles                                                                                              |
| Construction      | Wood, Vinyl                                                                                                   |
| Foundation        | Concrete Perimeter                                                                                            |