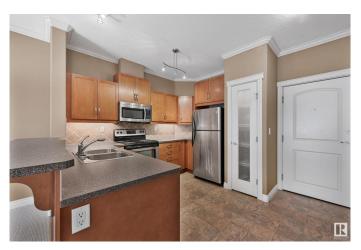

# \$205,000

1 Bedroom, 1.00 Bathroom, 675 sqft Condo / Townhouse on 0.00 Acres

Ritchie, Edmonton, AB

This WELL KEPT one bedroom unit located in SCONA GARDENS. 9' ceilings throughout. Open kitchen concept with modern decor with RAISED eating bar. Looking over the LIVING room which comes with electric fireplace. South facing balcony and view of courtyard. Comes with one underground parking and storage unit. Complex amenities has exercise room, car wash bay. Walking distance to WHYTE AVE urban lifestyle. Close to SHOPPING, RESTAURANTS, PUBLIC TRANSIT and easy access to U of A, DOWNTOWN....

## Interior

Appliances Dishwasher-Built-In, Dryer, Fan-Ceiling, Microwave Hood Fan,

Refrigerator, Stove-Electric, Washer

Heating Fan Coil, Natural Gas