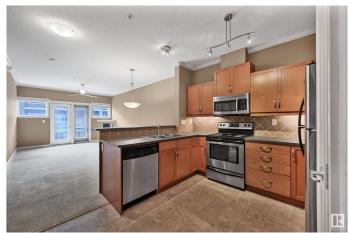

# \$205,000

1 Bedroom, 1.00 Bathroom, 675 sqft Condo / Townhouse on 0.00 Acres

Ritchie, Edmonton, AB

This WELL KEPT one bedroom unit located in SCONA GARDENS. 9' ceilings throughout. Open kitchen concept with modern decor with RAISED eating bar. Looking over the LIVING room which comes with electric fireplace. South facing balcony and view of courtyard. Comes with one underground parking and storage unit. Complex amenities has exercise room, car wash bay. Walking distance to WHYTE AVE urban lifestyle. Close to SHOPPING, RESTAURANTS, PUBLIC TRANSIT and easy access to U of A, DOWNTOWN....

## Interior

Appliances Dishwasher-Built-In, Dryer, Fan-Ceiling, Microwave Hood Fan,

Refrigerator, Stove-Electric, Washer

Heating Fan Coil, Natural Gas