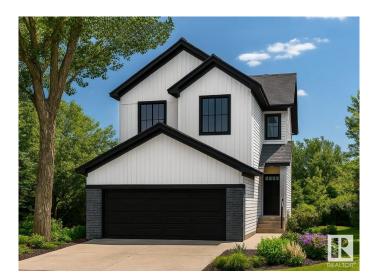

## \$654,900

4 Bedroom, 3.00 Bathroom, 2,244 sqft Single Family on 0.00 Acres

Alces, Edmonton, AB

The Evan quick-possession home at 2807 5 Ave SW in Alces offers 2,110 sq ft, 3 bedrooms, 2.5 bathrooms, and an attached garage. The open-concept main floor seamlessly connects a chef-inspired kitchenâ€"with island, full-height cabinetry, and stainless-steel appliancesâ€"to the living and dining areas, ideal for both everyday living and entertaining. Upstairs, the primary bedroom features a walk-in closet and ensuite bathroom, accompanied by two additional bedrooms and a full bathroom. Stylish finishes and built-green energy-efficient systems add both comfort and value. The home is backed by full new-home warranty coverage. Photos are representative. Beautiful design, quality craftsmanship, and move-in readiness make this Evan model a standout in Alces.

#### Interior

Interior Features ensuite bathroom

Appliances See Remarks

Heating Forced Air-1, Natural Gas

Fireplace Yes

Fireplaces Insert

Stories 2

Has Basement Yes