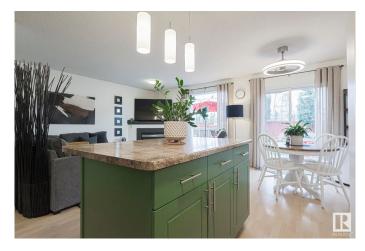

## \$360,000

3 Bedroom, 1.50 Bathroom, 1,198 sqft Single Family on 0.00 Acres

Ellerslie, Edmonton, AB

Welcome to the desired community of Ellerslie. This 3 bedroom, 1.5 bath half duplex has NO CONDO FEE'S!! Perk's of this single family home include: SINGLE ATTACHED GARAGE, RENOVATED KITCHEN, FINISHED BASEMENT & back's onto a PRIVATE GREEN-SPACE. The main floor offers an open floor concept with 2 piece bath, gorgeously updated kitchen with island & eat-up bar, gas fireplace & living space with patio doors leading to your large deck and landscaped backyard. Upstairs you have a full bath, master with double closets & 2 additional nicely sized bedrooms. The basement is finished with an amazing additional living space & laundry room plus storage. Lastly this home is in the perfect location close to schools, the Anthony Henday, shopping, airport & much much more. Renovations include Furnace (2022) & Roof (2020).