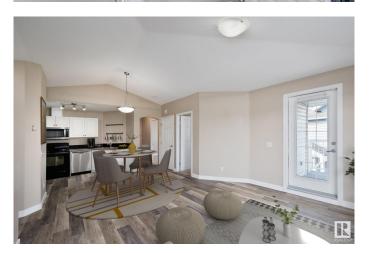

## \$189.000

2 Bedroom, 1.00 Bathroom, 834 sqft Condo / Townhouse on 0.00 Acres

Ellerslie, Edmonton, AB

Welcome Home! This bright and well-maintained upper-floor end-unit condo offers 2 bedrooms and 1 bathroom. It is an ideal choice for first-time buyers or savvy investors. Enjoy low condo fees that include heat and water, plus a pet-friendly policy. Step into the open-concept living space featuring a functional kitchen with generous counter space and a corner pantry, all flowing seamlessly into the living and dining areas. Relax on your private balcony with views of peaceful green space â€" a perfect spot for morning coffee or summer evenings. The spacious primary bedroom includes a walk-in closet, while the second bedroom is perfect for guests, a home office, or a hobby room. Additional highlights include in-suite laundry, extra storage, and a powered parking stall. Ideally located near Ellerslie Road, Anthony Henday, South Edmonton Common, parks, and schools.