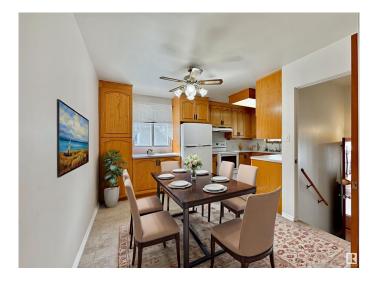

#### \$474,900

4 Bedroom, 2.00 Bathroom, 1,121 sqft Single Family on 0.00 Acres

Ottewell, Edmonton, AB

Beautifully well-kept family home in popular Ottewell neighbourhood. East central location, quick commute to downtown. 1120 sqft bungalow of long-time owner. First time on the market. Upgraded bow window in living room. Kitchen has previously upgraded oak cabinets. Hardwood floors in primary bedroom. 3-season sunroom with wood burning fireplace and baseboard heating, off kitchen. Developed basement: rumpus room with bar, 4th bedroom and 3-piece bathroom. Cool central A/C included. Upgraded electrical service. Newer HWT. Newer shingles. Rear drive double detached garage. Back alley offers access to rear yard. Conveniently located near schools, parks and playgrounds. Easy access to all major arterial roadways. Make this house your home ...