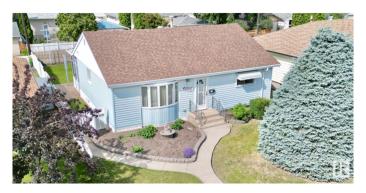

#### \$474,900

4 Bedroom, 2.00 Bathroom, 1,121 sqft Single Family on 0.00 Acres

Ottewell, Edmonton, AB

Beautifully well-kept family home in popular Ottewell neighbourhood. East central location, quick commute to downtown. 1120 sqft bungalow of long-time owner. First time on the market. Upgraded bow window in living room. Kitchen has previously upgraded oak cabinets. Hardwood floors in primary bedroom. 3-season sunroom with wood burning fireplace and baseboard heating, off kitchen. Developed basement: rumpus room with bar, 4th bedroom and 3-piece bathroom. Cool central A/C included. Upgraded electrical service. Newer HWT. Newer shingles. Rear drive double detached garage. Back alley offers access to rear yard. Conveniently located near schools, parks and playgrounds. Easy access to all major arterial roadways. Make this house your home ...