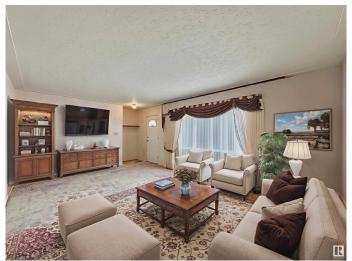

#### \$474,900

4 Bedroom, 2.00 Bathroom, 1,121 sqft Single Family on 0.00 Acres

Ottewell, Edmonton, AB

Beautifully well-kept family home in popular Ottewell neighbourhood. East central location, quick commute to downtown. 1120 sqft bungalow of long-time owner. First time on the market. Upgraded bow window in living room. Kitchen has previously upgraded oak cabinets. Hardwood floors in primary bedroom. 3-season sunroom with wood burning fireplace and baseboard heating, off kitchen. Developed basement: rumpus room with bar, 4th bedroom and 3-piece bathroom. Cool central A/C included. Upgraded electrical service. Newer HWT. Newer shingles. Rear drive double detached garage. Back alley offers access to rear yard. Conveniently located near schools, parks and playgrounds. Easy access to all major arterial roadways. Make this house your home ...